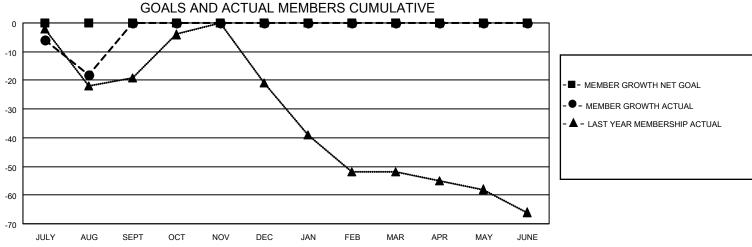

## District 3 NW

| Clubs         |               |             |               | Members               |                        |                         |                                                    |  |  |
|---------------|---------------|-------------|---------------|-----------------------|------------------------|-------------------------|----------------------------------------------------|--|--|
|               | RESULTS FOR   | R 2020-2021 |               | RESULTS FOR 2020-2021 |                        |                         |                                                    |  |  |
| QUARTER       | NEW CLUB GOAL | NEW CLUBS   | DROPPED CLUBS | QUARTER MEMI          | BER GROWTH NET<br>GOAL | MEMBER GROWTH<br>ACTUAL | DROPPED<br>MEMBERS ACTUAL<br>(including transfers) |  |  |
| JULY/AUG/SEPT | 0             | 0           | 0             | JULY/AUG/SEPT         | 0                      | 7                       | 25                                                 |  |  |
| OCT/NOV/DEC   | 0             | 0           | 0             | OCT/NOV/DEC           | 0                      | 0                       | 0                                                  |  |  |
| JAN/FEB/MAR   | 0             | 0           | 0             | JAN/FEB/MAR           | 0                      | 0                       | 0                                                  |  |  |
| APR/MAY/JUNE  | 0             | 0           | 0             | APR/MAY/JUNE          | 0                      | 0                       | 0                                                  |  |  |